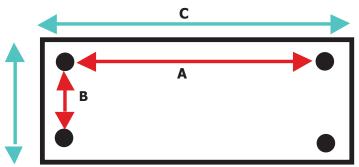

**Measurements for Round Spandex Stretch Tablecloths** 

To ensure a proper fit of your tablecloth please send us your table measurements Rectangular

Leg Dimension A \_\_\_\_\_ Leg Dimension B \_\_\_\_\_ Table Length C

**Table Width D**\_\_\_\_\_\_ For standard cocktail tables 30" x 42" we don't need these dimensions we just need the number of feet the cocktail table has.

Height of table from floor to table top \_\_\_\_\_