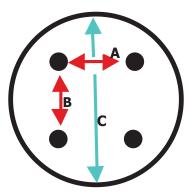

**Measurements for Round Spandex Stretch Tablecloths** 

To ensure a proper fit of your tablecloth please send us your table measurements Rectangular

Leg Dimension A \_\_\_\_\_ Leg Dimension B \_\_\_\_\_ Table Length C

**Table Width D**\_\_\_\_\_\_ For standard cocktail tables 30" x 42" we don't need these dimensions we just need the number of feet the cocktail table has.

Height of table from floor to table top \_\_\_\_\_